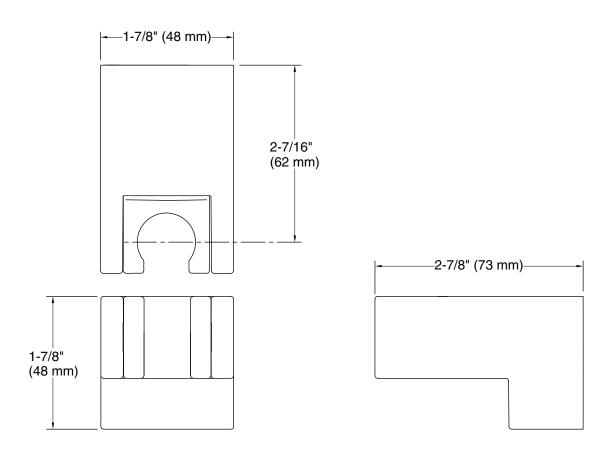

#### **Technical Information**

All product dimensions are nominal.

Drain included: No